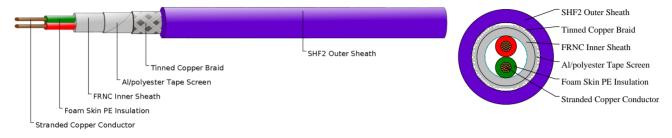

# CABLE CONSTRUCTION

Conductors: Stranded bare copper 22 AWG. Insulation: Foam skin PE. Inner Sheath: Thermoplastic copolymer (FRNC). Overall Screen1: Aluminium/polyester tape. Overall Screen2: Tinned copper braid. Outer Sheath: SHF2.